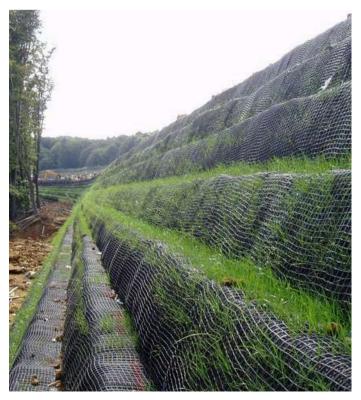

#### **Gabion Gravity Retaining Wall**

**Soil Nailing Work** 

#### Gabion wall with Geo Grid

**Rock fall Netting work** 