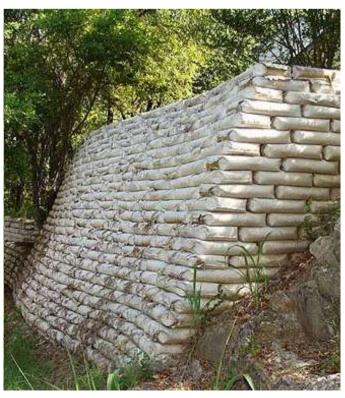

#### **Retaining wall with Geo Textiles**

**Slope Protection with Geo Cell** 

**Slope Protection with Geomat** 

**Slope Protection with Geogreen Blanket** 