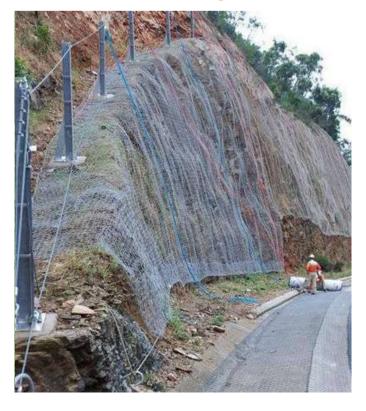

#### **Gabion Gravity Retaining Wall**

**Soil Nailing Work** 

#### Gabion wall with Geo Grid

**Rock fall Netting work** 