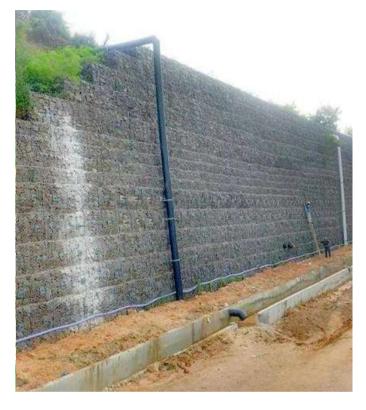

#### **Gabion Gravity Retaining Wall**

**Soil Nailing Work** 

#### Gabion wall with Geo Grid

**Rock fall Netting work** 