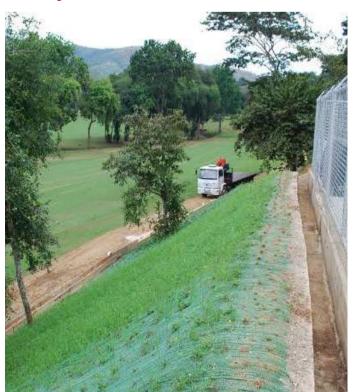

#### **Retaining wall with Geo Textiles**

**Slope Protection with Geo Cell** 

**Slope Protection with Geomat** 

**Slope Protection with Geogreen Blanket** 