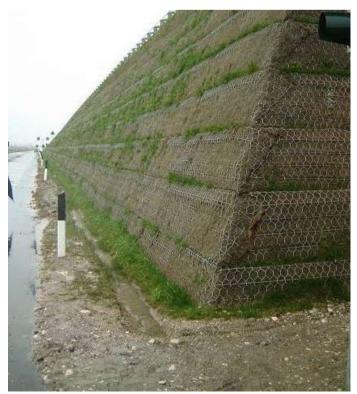

#### **Gabion Gravity Retaining Wall**

**Soil Nailing Work** 

#### Gabion wall with Geo Grid

**Rock fall Netting work** 