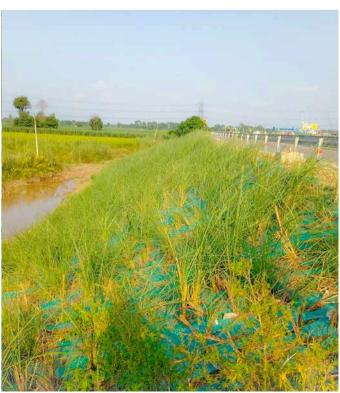

#### **Retaining wall with Geo Textiles**

**Slope Protection with Geo Cell** 

**Slope Protection with Geomat** 

**Slope Protection with Geogreen Blanket** 