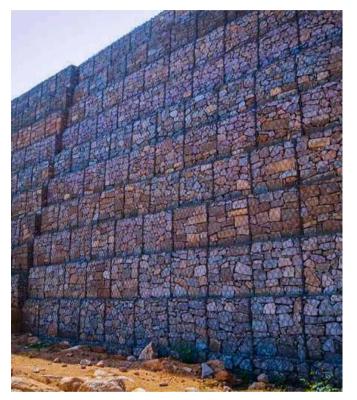

#### **Gabion Gravity Retaining Wall**

**Soil Nailing Work** 

#### Gabion wall with Geo Grid

**Rock fall Netting work** 