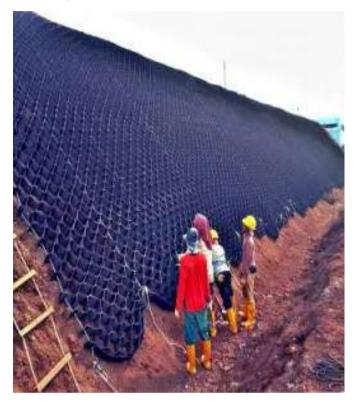

#### **RE wall with Blocks**

**Retaining wall with Geo Cell** 

#### **Retaining wall with Geo Textiles**

**Slope Protection with Geo Cell** 

**Slope Protection with Geomat** 

**Slope Protection with Geogreen Blanket** 